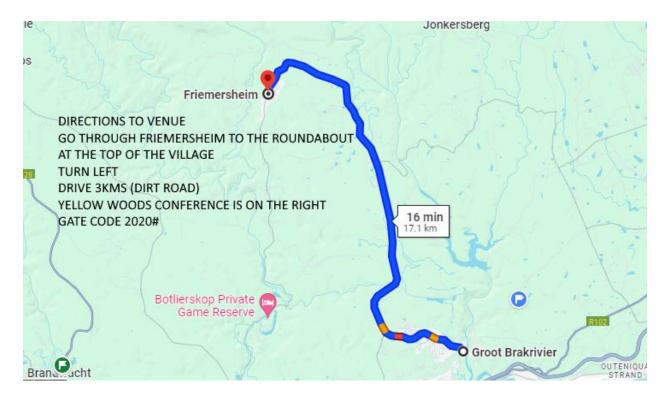

## PLEASE NOTE: YOU NEED TO BRING YOUR OWN BEDDING (NO BEDDING SUPPLIED BY THE VENUE)

**IMPORTANT NOTE:** PLEASE DO NOT USE GOOGLE MAPS THE ROAD ON GOOGLE MAPS IS CLOSED. PLEASE SET YOUR GPS TO GO THROUGH FRIEMERHEIM, FROM GREAT BRAK